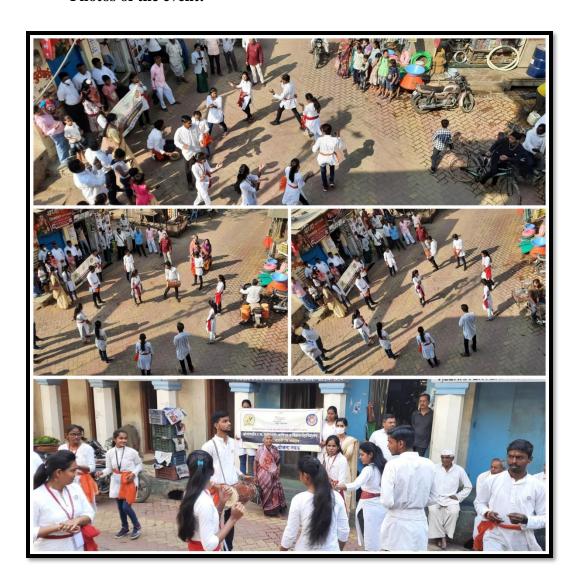

## • Photos of the event:

#### REPORT OF ORGANIZED EVENT

(2021-2022)

National Service Scheme Unit • Name of the Department Azadi ka Amrut Mahotsav-Name of the event organized Street Play Performance-Voter Awareness, Save Baby Girl, Gender Equality, History of Freedom Fighters and Youth. 12<sup>th</sup> August 2021 Date of the event • Name of the coordinator of the event Dr.Dinesh Prakash Patil • Target group of participants College students and NSS Volunteers Prin.Dr.Vasudeo R.Patil Name of the President/Inaugurator of the Programme Objective of the event To make conscious to the College students and NSS Volunteers about importance of Azadi ka Amrut Mahotsav and freedom fighters. To introduce the burning issues through theatrical performance to the college students and NSS Volunteers. To make them well-acquaint about social accountability and actively involve youth. Outcome of the event Participants gain awareness about