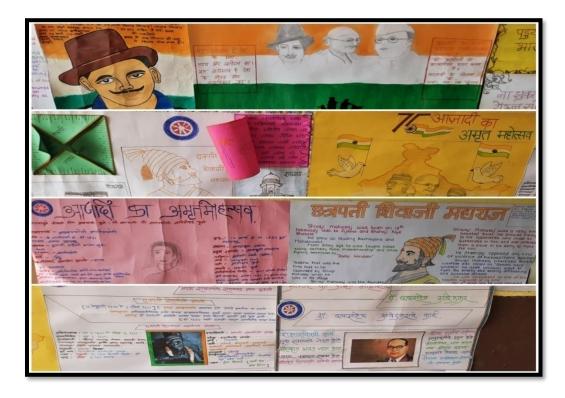

#### **Brochure of the event:**

# अ.र.भा.गरुड़ महाविद्यालय शेंदुर्नी ता.जामनेर, जि. - जळगाव

विद्यार्थी विकास विभाग अंतर्गत

दि.२६ /०२/२०२२

युवतीसभा – विद्यार्थिनी व्यक्तिमत्व विकास कार्यशाळ।