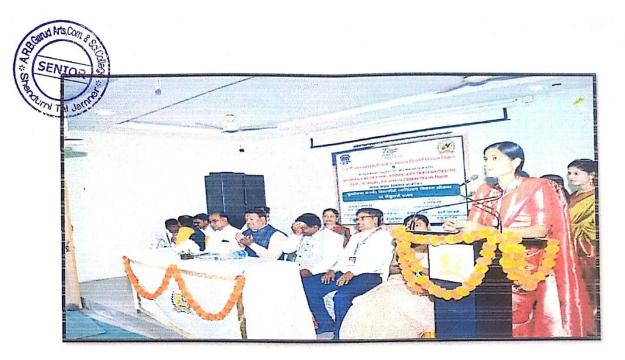

दिनांक 26 फेब्रुवारी 2022, शनिवार

विद्यार्थी विकास विभाग कवयत्री बहिणाबाई चौधरी उत्तर महाराष्ट्र विद्यापीठ जळगाव आणि धी. शेंदुर्णी सेकंडरी एज्युकेशन को-ऑपरेटिव्ह सोसायटी शेंदुर्णी चे अप्पासाहेब रघुनाथराव भाऊराव गरुड कला ,वाणिज्य आणि विज्ञान महाविद्यालय शेंदुर्णी यांच्या संयुक्त विद्यमानाने विद्यार्थिनी व्यक्तिमत्व विकास युवती सभे अंतर्गत एक दिवशीय कार्यशाळेचे आयोजन वर्ष 2021-22 या शैक्षणिक वर्षात "विद्यार्थिनी व्यक्तिमत्व विकास व क्षमता" या विषयावर दिनांक 26 फेब्रुवारी 2022 रोजी करण्यात आले. सकाळी 8 ते सायंकाळी 6 वाजेपर्यंत सदर कार्यशाळेत विद्यार्थिनींनी उत्साहपूर्वक सहभाग नोंदविला. सदर कार्यशाळेचे अध्यक्षस्थान डॉ. संजय व्ही भोळे यांनी भूषविले. विद्यार्थ्यांनी व्यक्तिमत्व विकास कार्यक्रमांतर्गत एक दिवशीय कार्यशाळेचे आयोजन करून सदर कार्यशाळेत चार व्याख्यानाचे आयोजन कर्रण्यात आले होते.तसेच रांगोळी स्पर्धा सुद्धा आयोजित कर्रण्यात आली होती.

दि. 26 फेब्रुवारी 2022 शनिवार रोजी सकाळी 8:00 ते 9:00 रांगोळी स्पर्धा आयोजित करण्यात आली.त्यानंतर सकाळी 9:00 ते 10:00 विद्यार्थिनींची नोंदणी करण्यात आली. सकाळी

10:00 वाजता मा.डॉ. शिवाजी शिंदे साहेब यांच्या हस्ते उद्घाटन झाले .सदर कार्यक्रमाचे कार्यक्रमाचे प्रास्ताविक युवती सभा समन्वयक प्रा. डॉ. योगिता पांडुरंग चौधरी यांनी केले. प्रथम सत्रात 11:00 ते 11:40 या दरम्यान प्रा. डॉ.शिवाजी शिंदे (सहाय्यक कुलसचिव तथा मराठी भाषा दक्षता अधिकारी पुण्यश्लोक अहिल्यादेवी होळकर विद्यापीठ सोलापूर ) यांनी मुलींना खूप काही समजून घ्यावं लागतं . ज्या ठिकाणी स्त्रिया सक्रीय असतात त्या ठिकाणी नेहमी विकास होत असतो. तसेच सर्वात महत्त्वाचं म्हणजे आज संवाद का कमी झाला आहे याचेही संदर्भात सर यांनी मार्गदर्शन केले .असे उत्तम व्याख्यान त्यांनी दिले.