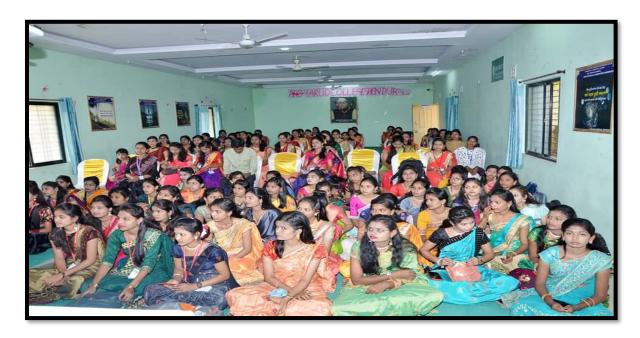

#### REPORT OF ORGANIZED EVENT

(2021-2022)

| Student Development Department            |  |  |
|-------------------------------------------|--|--|
| "One Day Workshop on Personality          |  |  |
| Development of Girls student"             |  |  |
| 26 <sup>th</sup> Feb. 2022                |  |  |
| Dr. Yogita Chaudhari                      |  |  |
| Girls Students of the Institution         |  |  |
| Devshree Kashid                           |  |  |
| Dr.Shivaji Shinde-Asst.Registrar of D     |  |  |
| A University Solapur                      |  |  |
| Dr.Devendra Mhaski                        |  |  |
| Prof.Suresh Patil                         |  |  |
| Dr.Mahendra Gite-Dentist                  |  |  |
| Miss.Shubhangi Fase                       |  |  |
| Dr. Sanjay Bhole                          |  |  |
| • To encapsulate self-confidence,         |  |  |
| enhance self-esteem and improve           |  |  |
| overall personality of the participants.  |  |  |
| • To sensitize them about proper          |  |  |
| behavior, socially and professionally, in |  |  |
| formal and informal circumstances.        |  |  |
|                                           |  |  |
|                                           |  |  |

| Shendurding          | <ul> <li>To create awareness on ethics and etiquettes.</li> <li>To impart moral and social values to the young participants.</li> </ul>                                                                                                                                                                                                                           |
|----------------------|-------------------------------------------------------------------------------------------------------------------------------------------------------------------------------------------------------------------------------------------------------------------------------------------------------------------------------------------------------------------|
| Outcome of the event | <ul> <li>This workshop helps to developed and exhibit and accurate sense of self-esteem among participants.</li> <li>This workshop helps to improve and nurture a deep understanding of prope behavior as well as moral and social values.</li> <li>This workshop helps to encourage understanding and practice of self-confidence and responsibility.</li> </ul> |
| Participants:        | • 62                                                                                                                                                                                                                                                                                                                                                              |

द्वितीय सन्नात दुपारी 2:30 ते 3:30 या दरम्यान डॉ. महेंद्र गीते यांनी दंत आणि मुख आरोग्याची काळजी स्त्रियांनी कशी घ्यावी, आहारात झालेले बदल यावर त्यांनी विद्यार्थिनींना उत्तम सल्ले दिले.

दुपारी 3:30 ते 4:30 या दरम्यान कु. शुभांगी विञ्चल फासे यांनी "बदलत्या काळात युवर्तीची भूमिका" यांनी मुलींशी मनमोकळा संवाद साधला. समाजात वावरताना कसे वावरावे असे उत्तम सल्ले दिले व प्रेरणादायी असे मार्गदर्शन केलं. सदर विद्यार्थिनी विकास कार्यशाळेमध्ये जामनेर महाविद्यालय पाचोरा महाविद्यालय भडगाव महाविद्यालय आणि गरुड महाविद्यालय शेंदुर्णी या एकूण चार महाविद्यालयातील 100 विद्यार्थिनींनी सहभाग नोंदविला. सदर कार्यशाळेचे प्रमाणपत्र विद्यार्थिनींना देण्यात येणार आहेत.