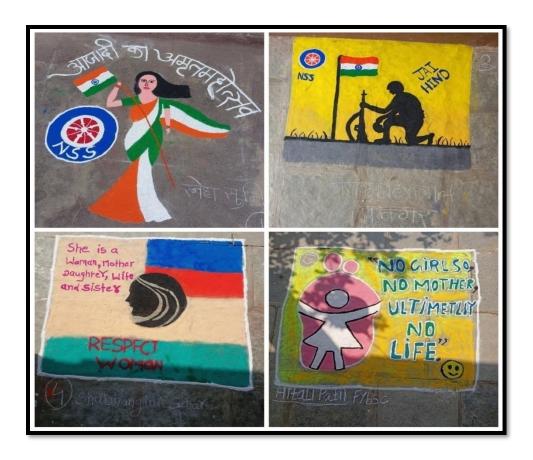

## • Photos of the event:

#### REPORT OF ORGANIZED EVENT

(2021-2022)

National Service Scheme Unit • Name of the Department Azadi ka Amrut Mahotsav-Name of the event organized Street Play Performance-Voter Awareness, Save Baby Girl, Gender Equality, History of Freedom Fighters and Youth. 12<sup>th</sup> August 2021 Date of the event • Name of the coordinator of the event Dr.Dinesh Prakash Patil • Target group of participants College students and NSS Volunteers Prin.Dr.Vasudeo R.Patil Name of the President/Inaugurator of the Programme Objective of the event To make conscious to the College students and NSS Volunteers about importance of Azadi ka Amrut Mahotsav and freedom fighters. To introduce the burning issues through theatrical performance to the college students and NSS Volunteers. To make them well-acquaint about social accountability and actively involve youth. Outcome of the event Participants gain awareness about