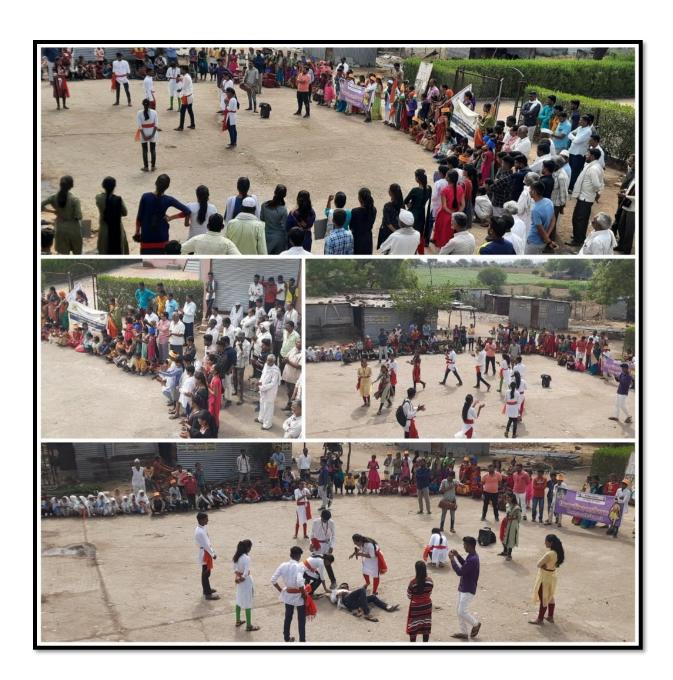

## • Photos of the event:

#### REPORT OF ORGANIZED EVENT

(2021-2022)

National Service Scheme Unit • Name of the Department Azadi ka Amrut Mahotsav-Name of the event organized Street Play Performance-Voter Awareness, Save Baby Girl, Gender Equality, History of Freedom Fighters and Youth. 12<sup>th</sup> August 2021 Date of the event • Name of the coordinator of the event Dr.Dinesh Prakash Patil • Target group of participants College students and NSS Volunteers Prin.Dr.Vasudeo R.Patil Name of the President/Inaugurator of the Programme Objective of the event To make conscious to the College students and NSS Volunteers about importance of Azadi ka Amrut Mahotsav and freedom fighters. To introduce the burning issues through theatrical performance to the college students and NSS Volunteers. To make them well-acquaint about social accountability and actively involve youth. Outcome of the event Participants gain awareness about