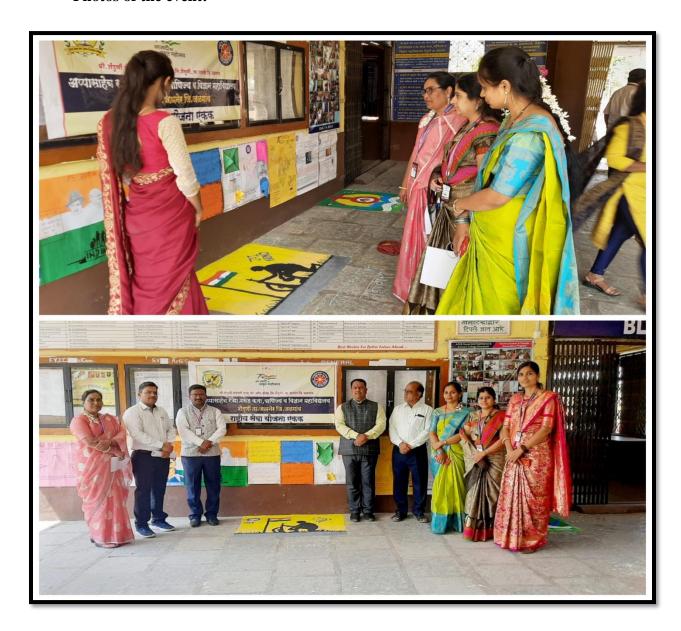

|               |
| y_     | Pratik Sanjay Borse                          | 8975813435                  | S.Y.B.A            | DERE          |
| 16     | cheta Vasant Mais                            | 8329033734                  | A.BA               | @Naby         |
| 7      | Makendra Dilip Ghongade                      | 9112606012                  | S.Y.B. A.          | Changele      |
| 28     | Nail Niter charandas                         | 95791130 34                 | F.Y.BA.            | apulls        |
| 1      | Sagar Subhash Patil                          | 3665 4314 97                | F.Y. B.A           | S.S.P         |
| 50     | Jadhav Shiapni) yuvaraj                      | 9834053493                  | Sy. BA             | Ladral        |

## • Photos of the event:



Chief inaugurator Dr.Shivaji Shinde-Solapur University, Solapur



• Rangoli and posters of the participants





# पुण्य ै नगरी

# भैंरुड महाविद्यालयात विविध स्पर्धा उत्साहात

बंदुणीः वेबील भी शेंदुणी सेकं, ए.ज्यु.
करे-ऑप सो.शेंदुणी संचलित अ.र.भा.गरुड महाविद्यालयाच्या राष्ट्रीय सेवा योजना एकक व 'तो ची गरुड होप' केंद्रातर्गत आझादी का अमृत महोत्सव निमित्ताने भित्तिच्ये, रांगोळी व निवंध स्पर्धा घंण्यात आली. सर्दरील स्पर्धेचे उत्स्वाटन पृण्यक्षीक अहिल्यावाई होळकर विद्यापीठ सोलापुर वेबील सहायक कुलसविच तथा भाग मंचर्थन अधिकारी डॉ.शियाजी शिरं बांच्या हस्ते पार पडले.या प्रसंगी संस्थेच्या संचालिका कु.देवश्री सित्तपजी काशीद, महाविद्यालयातील उपप्राचार्य प्रा.डॉ.संजय भोळे व इतर मान्यवर उपस्थित होते.

या स्पर्धेत महाविद्यालयातील विद्यार्थ्यांनी सहभाग नोंदवला. विद्यार्थ्यांनी भारतीय स्वातंत्वं लढ्याचा