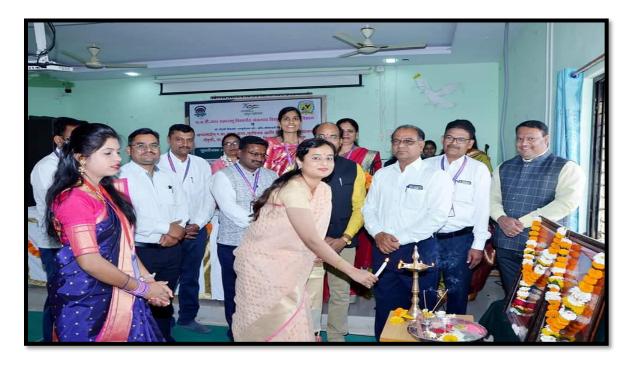

दिनांक 26 फेब्रुवारी 2022, शनिवार

विद्यार्थी विकास विभाग कवयत्री बहिणाबाई चौधरी उत्तर महाराष्ट्र विद्यापीठ जळगाव आणि धी. शेंदुर्णी सेकंडरी एज्युकेशन को-ऑपरेटिव्ह सोसायटी शेंदुर्णी चे अप्पासाहेब रघुनाथराव भाऊराव गरुड कला ,वाणिज्य आणि विज्ञान महाविद्यालय शेंदुर्णी यांच्या संयुक्त विद्यमानाने विद्यार्थिनी व्यक्तिमत्व विकास युवती सभे अंतर्गत एक दिवशीय कार्यशाळेचे आयोजन वर्ष 2021-22 या शैक्षणिक वर्षात "विद्यार्थिनी व्यक्तिमत्व विकास व क्षमता" या विषयावर दिनांक 26 फेब्रुवारी 2022 रोजी करण्यात आले. सकाळी 8 ते सायंकाळी 6 वाजेपर्यंत सदर कार्यशाळेत विद्यार्थिनींनी उत्साहपूर्वक सहभाग नोंदविला. सदर कार्यशाळेचे अध्यक्षस्थान डॉ. संजय व्ही भोळे यांनी भूषविले. विद्यार्थ्यांनी व्यक्तिमत्व विकास कार्यक्रमांतर्गत एक दिवशीय कार्यशाळेचे आयोजन करून सदर कार्यशाळेत चार व्याख्यानाचे आयोजन कर्रण्यात आले होते.तसेच रांगोळी स्पर्धा सुद्धा आयोजित कर्रण्यात आली होती.

दि. 26 फेब्रुवारी 2022 शनिवार रोजी सकाळी 8:00 ते 9:00 रांगोळी स्पर्धा आयोजित करण्यात आली.त्यानंतर सकाळी 9:00 ते 10:00 विद्यार्थिनींची नोंदणी करण्यात आली. सकाळी

10:00 वाजता मा.डॉ. शिवाजी शिंदे साहेब यांच्या हस्ते उद्घाटन झाले .सदर कार्यक्रमाचे कार्यक्रमाचे प्रास्ताविक युवती सभा समन्वयक प्रा. डॉ. योगिता पांडुरंग चौधरी यांनी केले. प्रथम सत्रात 11:00 ते 11:40 या दरम्यान प्रा. डॉ.शिवाजी शिंदे (सहाय्यक कुलसचिव तथा मराठी भाषा दक्षता अधिकारी पुण्यश्लोक अहिल्यादेवी होळकर विद्यापीठ सोलापूर ) यांनी मुलींना खूप काही समजून घ्यावं लागतं . ज्या ठिकाणी स्त्रिया सक्रीय असतात त्या ठिकाणी नेहमी विकास होत असतो. तसेच सर्वात महत्त्वाचं म्हणजे आज संवाद का कमी झाला आहे याचेही संदर्भात सर यांनी मार्गदर्शन केले .असे उत्तम व्याख्यान त्यांनी दिले.