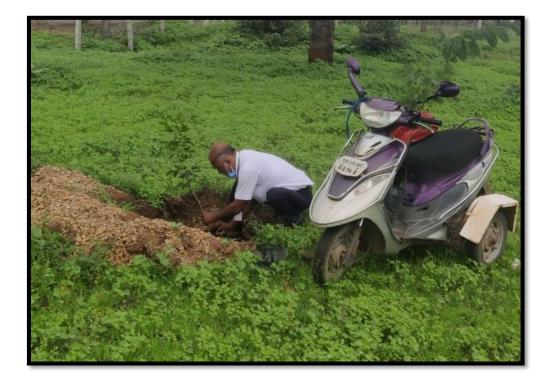

Tree Plantation at the auspicious hands of Peon Shri. Bsaharat Tadavi.

Tree Plantation at the auspicious hands of Peon Shri. Lakshaman Sonawane.

Appasahe R.B.Garud Art's Commerce & Science College Shendurni-424204, Tal. Jamner