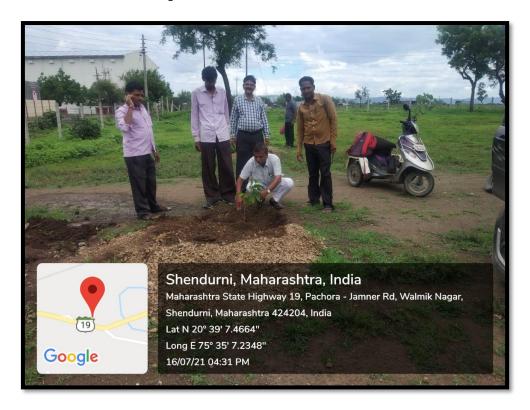

## **Tree Plantation Outside Campus Area:**

Tree Plantation at the auspicious hands of Prin. Dr. Vasudeo R. Patil

Tree Plantation at the auspicious hands of Vice-Principal Prof.N.S.Sawale

 ${\bf Tree\ Plantation\ at\ the\ auspicious\ hands\ of\ Dr. Prashant\ S. Deshmukh.}$ 