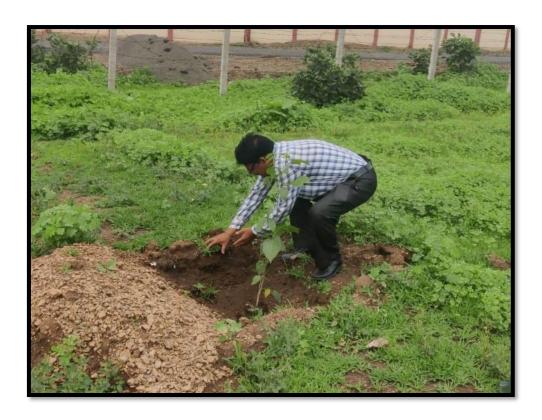

## **Tree Plantation Outside Campus Area:**

Tree Plantation at the auspicious hands of Prin. Dr. Vasudeo R. Patil

Tree Plantation at the auspicious hands of Vice-Principal Prof.N.S.Sawale

 ${\bf Tree\ Plantation\ at\ the\ auspicious\ hands\ of\ Dr. Prashant\ S. Deshmukh.}$ 