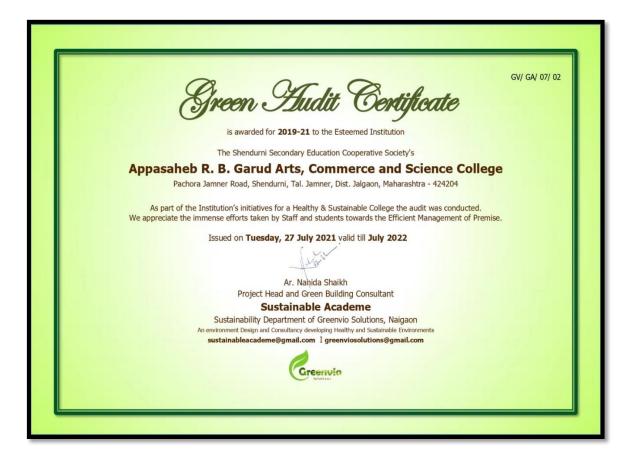

#### **7.1.6.1** Green Audit:

Detail report of 71 pages including Green Audit has uploaded on college web page.

Appasahel R.B.Garud Art's Commerce & Science College Shendurni-424204, Tal. Jamner