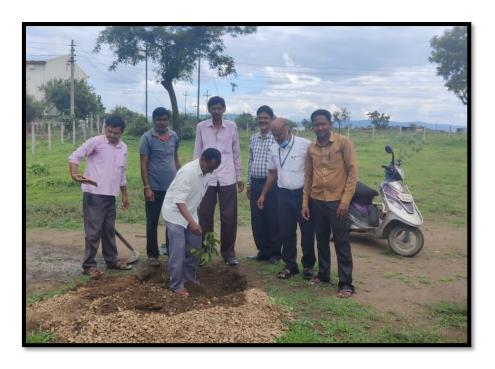

## **Tree Plantation Outside Campus Area:**

Tree Plantation at the auspicious hands of Prin. Dr. Vasudeo R. Patil

Tree Plantation at the auspicious hands of Vice-Principal Prof.N.S.Sawale

 ${\bf Tree\ Plantation\ at\ the\ auspicious\ hands\ of\ Dr. Prashant\ S. Deshmukh.}$ 