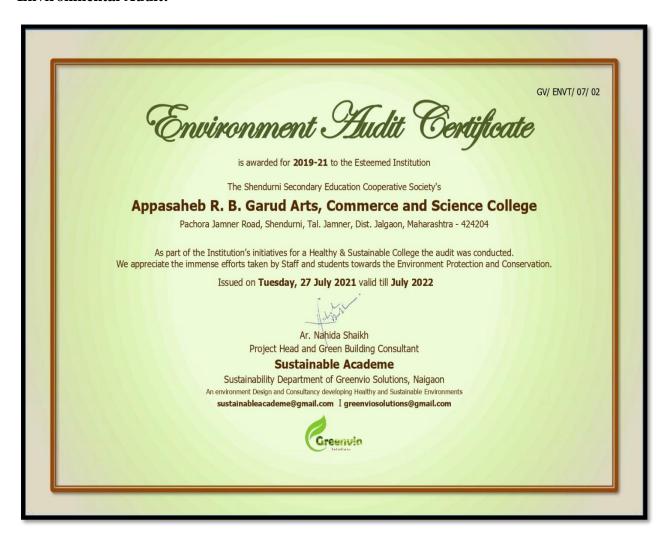

#### **Environmental Audit:**

Detail report of 71 pages including Environmental Audit has uploaded on college web page.

Appasahed R.B.Garud Art's Commerce & Science College Shendurni-424204, Tal. Jamner