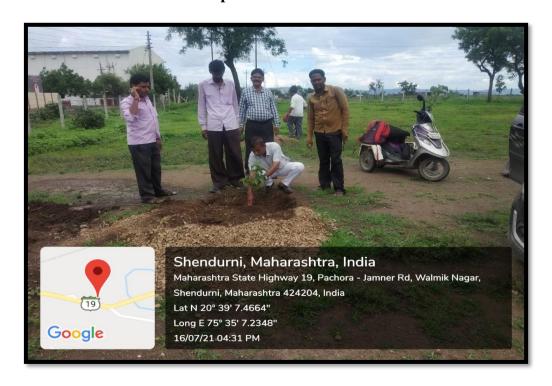

## **Tree Plantation Outside Campus Area:**

Tree Plantation at the auspicious hands of Prin. Dr. Vasudeo R. Patil

Tree Plantation at the auspicious hands of Vice-Principal Prof.N.S.Sawale

 ${\bf Tree\ Plantation\ at\ the\ auspicious\ hands\ of\ Dr. Prashant\ S. Deshmukh.}$ 