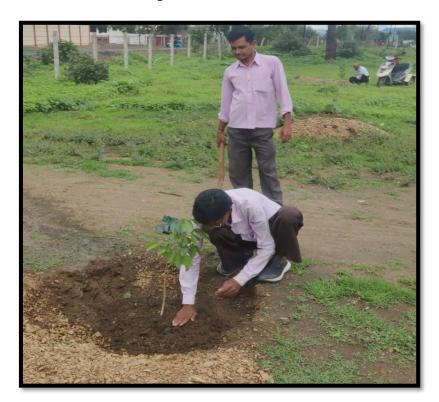

## **Tree Plantation Outside Campus Area:**

Tree Plantation at the auspicious hands of Prin. Dr. Vasudeo R. Patil

Tree Plantation at the auspicious hands of Vice-Principal Prof.N.S.Sawale

 ${\bf Tree\ Plantation\ at\ the\ auspicious\ hands\ of\ Dr. Prashant\ S. Deshmukh.}$ 