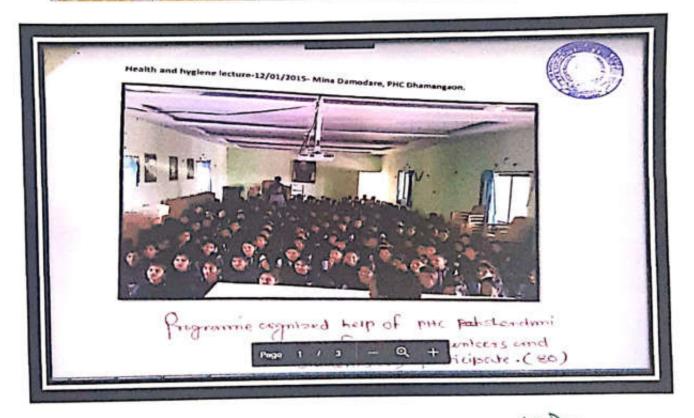

| Name of<br>Activity       | Organizing unit/<br>agency/<br>collaborating<br>agency | Name of<br>the<br>scheme | Year | Students | Teacher |
|---------------------------|--------------------------------------------------------|--------------------------|------|----------|---------|
| Health and<br>Hygine Camp | Smt. Mina<br>Damodare PHC                              | NSS+SWD                  | 2015 | 80       | 2       |