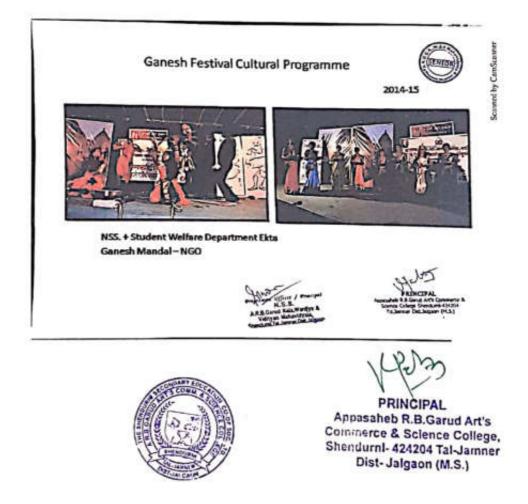

The impact is the village has got new green coverage, clean road, clean school with compound (Z. P. primary school Gondegaon Tal- Jammer Dist- Jalgaon) and Surroundings and importantly villagers learned the significance of cleanness. The camp and volunteers have improved and given information about social issue & currant issue, i. e. Digital payment Education importance, Ganesh Festival Programme.

The NSS Unit and College students were Participated activities like Ganesh festival program, flag day fund & flood relief fund, yoga training, Nirmalya sankalan, Judo training program, Eco friendly Ganesh Visargan, "My College My Mother Activity", Voter awareness program, awards winners rally Pani foundation, use and farce Distribution jute bags, program though NGO and local Co-operative credit society, organ donate aware program, Swacha Bharat etc... developing personality, character and discipline amongst the students.

| Program –Ganesh Festiwal  | Name of Activity                            |  |
|---------------------------|---------------------------------------------|--|
| 014                       | Date                                        |  |
| inchyat Ground ,Shendurni | Place                                       |  |
| nenyat Ground ,Shendurm   | Chief Guest                                 |  |
| her & 32 Student          | Number of Participants – Teacher & Students |  |
| ner a 52                  |                                             |  |