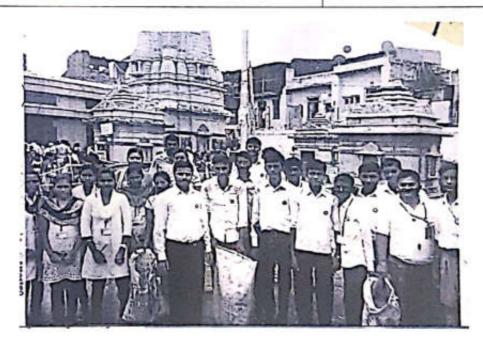

The NSS Unit and College students were Participated activities like Ganesh festival program, flag day fund & flood relief fund, yoga training, Nirmalya sankalan, Judo training program, Eco friendly Ganesh Visargan, "My College My Mother Activity", Voter awareness program, awards winners rally Pani foundation, use and farce Distribution jute bags, program though NGO and local Co-operative credit society, organ donate aware program, Swacha Bharat etc... developing personality, character and discipline amongst the students.