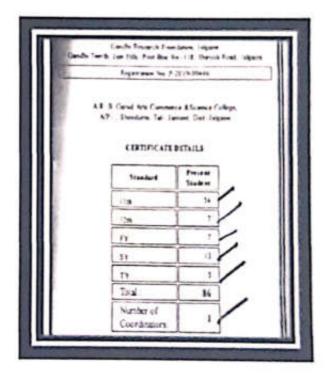

Mr. Sanjay Bhaskarrao Garud, B.Com, D.B.M. (Chairman), The Shendurni Secondary Education Co-op Society Ltd. Shendumi Dr. Vasudeo Ramesh Patil, M.Sc., Ph.D. (Principal), Email : vasupatil13@gmail.com

| Name of Activity          | Organizing unit/<br>agency/<br>collaborating<br>agency | Name of<br>the<br>scheme | Year | Students        | Teacher |
|---------------------------|--------------------------------------------------------|--------------------------|------|-----------------|---------|
| Gandhi Vichar<br>Pariksha | Gandhi<br>Research<br>foundation                       | NSS                      | 2016 | <mark>56</mark> | 3       |