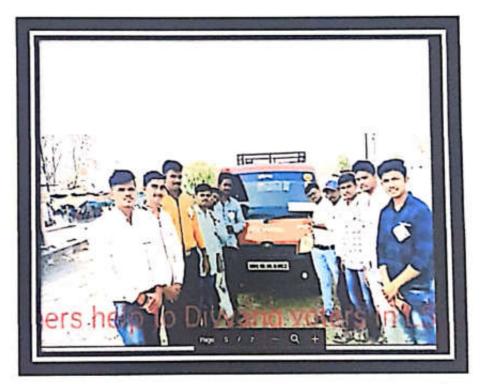

PRINCIPAL Appasaheb R.B.Garud Art's Commerce & Science College, Shendurni- 424204 Tal-Jamner Dist- Jalgaon (M.S.)

9

| Name of Activity                 | Organizing unit/ agency/<br>collaborating agency | Name of<br>the<br>scheme | Year | Students | Teacher |
|----------------------------------|--------------------------------------------------|--------------------------|------|----------|---------|
| Gram safai ,NSS<br>CAMP, Bilwadi | KBC NMU<br>GRAMPANCHAYAT, Bilwadi                | NSS                      | 2015 | 80       | 3       |

N.S.S. Camp 2014-15 at Bilwadi Mission- Swachha Bharat and Nirmalya Sankalan Activity

PRINCIPAL Appasaheb R.B.Garud Art's Commerce & Science College, Shendurni-424204 Tal-Jamner Dist-Jalgaon (M.S.)

|            | The Shendumi Secondary Education Co-Opertive Society's<br>APPASAHEB RAGHUNATHRAO BHAURAO GARUD ARTS, COMMERCE &<br>SCIENCE COLLEGE SHENDURNI, TAL. JAMNER, DIST. JALGAON - 424204<br>Recognition-U.G.C.2 F & 12 B F.No.1-1/2004 (CPP-1) Feb.2010 | i sta |
|------------|--------------------------------------------------------------------------------------------------------------------------------------------------------------------------------------------------------------------------------------------------|-------|
| Since 1971 | I Affiliated to KBC North Maharashtra University Jalgaon (MS) India<br>I NAAC RE-ACCREDITED 'B' Grade (2.58) I ISO:9001:2008 Certified I<br>arbgarudcollege.ac.in                                                                                | -     |