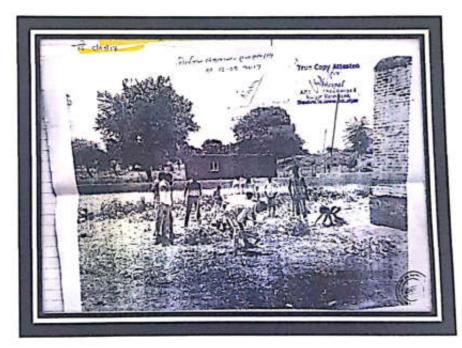

N.S.S. Camp 2014-15 at Bilwadi Mission- Swachha Bharat and Nirmalya Sankalan Activity

PRINCIPAL Appasaheb R.B.Garud Art's Commerce & Science College, Shendurni-424204 Tal-Jamner Dist-Jalgaon (M.S.)

|            | The Shendumi Secondary Education Co-Opertive Society's<br>APPASAHEB RAGHUNATHRAO BHAURAO GARUD ARTS, COMMERCE &<br>SCIENCE COLLEGE SHENDURNI, TAL. JAMNER, DIST. JALGAON - 424204<br>Recognition-U.G.C.2 F & 12 B F.No.1-1/2004 (CPP-1) Feb.2010 | i sta |
|------------|--------------------------------------------------------------------------------------------------------------------------------------------------------------------------------------------------------------------------------------------------|-------|
| Since 1971 | I Affiliated to KBC North Maharashtra University Jalgaon (MS) India<br>I NAAC RE-ACCREDITED 'B' Grade (2.58) I ISO:9001:2008 Certified I<br>arbgarudcollege.ac.in                                                                                | -     |