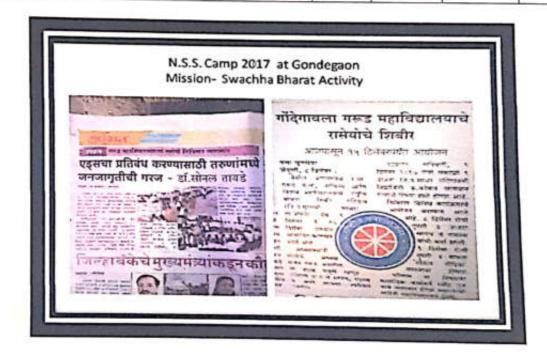

The NSS Unit and College students were Participated activities like Ganesh festival program, flag day fund & flood relief fund, yoga training, Nirmalya sankalan, Judo training program, Eco friendly Ganesh Visargan, "My College My Mother Activity", Voter awareness program, awards winners rally Pani foundation, use and farce Distribution jute bags, program though NGO and local Co-operative credit society, organ donate aware program, Swacha Bharat etc... developing personality, character and discipline amongst the students.