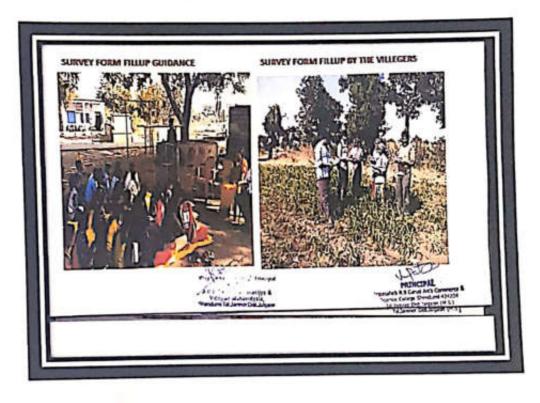

At Present strength of NSS unit is of 200 Volunteers. Every the college selects a village for annual NSS Camp. And organize camp for seven days and take a programmer of cleanness, veterinary, village survey, Street Play, etc. Every year college organize two time blood donation camp with the help of alumni members, social workers and local doctors association. Tree plantation in rainy season, digging of pits for construction of toilet, making clean paths and roads, and school AIDS awareness program, etc. activities taken by theNSS.