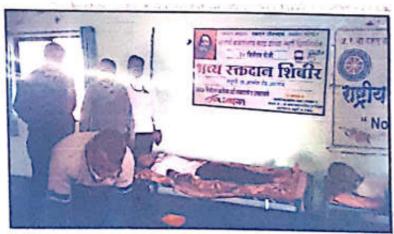

Name of Activity Blood Donation and Blood Group check up Camp Year 2014 Place College Organising unit/ agency/ collaborating agency NSS +Gajananrao garud Credit Society 02580-252336+ Blood bank Govt. hospital Jalgaon Nilesh Pawar- 8956540156 Dr.Ulhas Patil Hospital Jalgaon Number of Participants - Teacher & Students Students 40 & Teacher 7