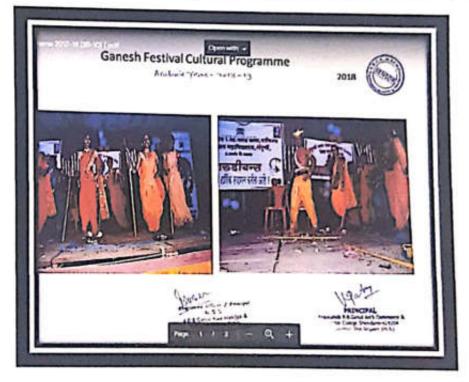

| Program –Ganesh Festiwal  | Name of Activity                            |  |
|---------------------------|---------------------------------------------|--|
| 014                       | Date                                        |  |
| inchyat Ground ,Shendurni | Place                                       |  |
| nenyat Ground ,Shendurm   | Chief Guest                                 |  |
| her & 32 Student          | Number of Participants – Teacher & Students |  |
| ner a 52                  |                                             |  |