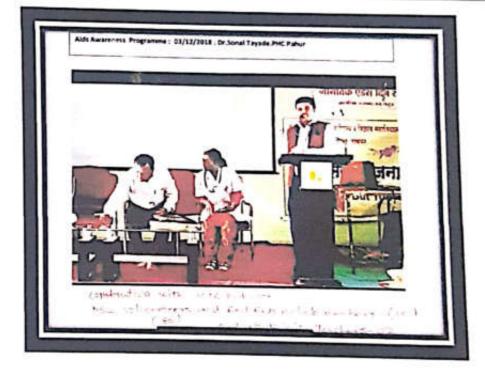

Mr. Sanjay Bhaskarrao Garud, B.Com, D.B.M. (Chairman), The Shendurni Secondary Education Co-op Society Ltd. Shendurni Dr. Vasudeo Ramesh Patil, M.Sc., Ph.D. (Principal), Email : vasupalii13@gmail.com

| Name of Activity            | Organizing unit/<br>agency/<br>collaborating<br>agency                                     | Name of<br>the<br>scheme | Year | Students | Teacher |
|-----------------------------|--------------------------------------------------------------------------------------------|--------------------------|------|----------|---------|
| Alds Awareness<br>Programme | Red Ribbon Club<br>,Primary Health<br>Center and ICT<br>Pahur,Dist<br>jalgaon.+ KBC<br>NMU | NSS                      | 2018 | 95       | 6       |