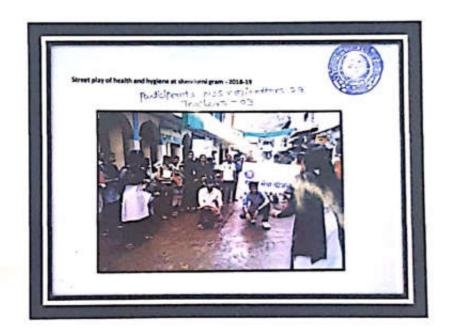

| Name of<br>Activity       | Organizing unit/<br>agency/<br>collaborating<br>agency | Name of<br>the<br>scheme | Year | Students | Teacher |
|---------------------------|--------------------------------------------------------|--------------------------|------|----------|---------|
| Health and<br>Hygine Camp | Smt. Mina<br>Damodare PHC                              | NSS+SWD                  | 2015 | 80       | 2       |