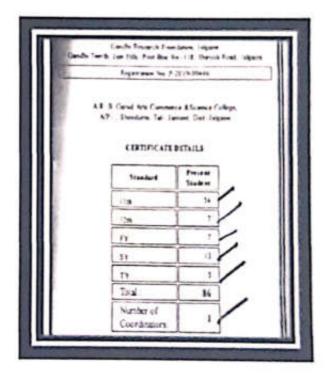

ic), Contents, Jackson Microsoft

I NAMO RE ACCREDITED TO Grade (2.49) | (50 (90) 1.200 Condert )

🛚 Arbanadoolegia et A 🖸 genutoolegis@anationt 🖸 62560, 202041 (er., 2000)

Mr. Banjay Bhaskarran Garud, B.Com, D.B.M. (Chairman), The Shendumi Secondary Educator Colog Society Ltd. Shendumi Dr. Vasuden Ramesh Patil, M.Sc., Ph.D. (Principal), Email: visupatil/150(print.com

| Name of Activity          | Organizing unit/<br>agency/<br>collaborating<br>agency | Name of<br>the<br>scheme | Year | Students | Teacher |
|---------------------------|--------------------------------------------------------|--------------------------|------|----------|---------|
| Gandhi Vichar<br>Pariksha | Gandhi<br>Research<br>foundation                       | NSS                      | 2013 | 25       | 1       |



PRINCIPAL

Appasaheb R.B.Carod Art's Commerce & Science College, Shendurni- 424004 Tal-Jamnar Dist- Jalgaon (M.S.)



| Name of Activity    | Organizing unit/<br>agency/<br>collaborating<br>agency | Name of<br>the<br>scheme | Year | Students | Teacher |
|---------------------|--------------------------------------------------------|--------------------------|------|----------|---------|
| Award Winners rally | AGRG Co.Op.<br>Society                                 | NSS                      | 2019 | 267      | 14      |







PRINCIPAL Appasaheb R.B.Garud Art's Commerce & Science College, Shendurni- 4242c. Tal-Jamner Dist-Jalgaon (M.S.)



| Ganesh Festival<br>Cultural Programme | AGRG Co.Op.<br>Society                                 | NSS+SWD                  | 2018 | 35       | 16