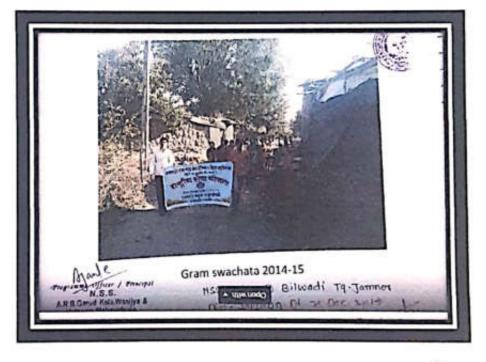

N.S.S. Camp 2014-15 at Bilwadi Mission- Swachha Bharat and Nirmalya Sankalan Activity

PRINCIPAL Appasaheb R.B.Garud Art's Commerce & Science College, Shendurni-424204 Tal-Jamner Dist-Jalgaon (M.S.)

|            | The Shendumi Secondary Education Co-Opertive Society's<br>APPASAHEB RAGHUNATHRAO BHAURAO GARUD ARTS, COMMERCE &<br>SCIENCE COLLEGE SHENDURNI, TAL. JAMNER, DIST. JALGAON - 424204<br>Recognition-U.G.C.2 F & 12 B F.No.1-1/2004 (CPP-1) Feb.2010 | i sta |
|------------|--------------------------------------------------------------------------------------------------------------------------------------------------------------------------------------------------------------------------------------------------|-------|
| Since 1971 | I Affiliated to KBC North Maharashtra University Jalgaon (MS) India<br>I NAAC RE-ACCREDITED 'B' Grade (2.58) I ISO:9001:2008 Certified I<br>arbgarudcollege.ac.in                                                                                | -     |

PRINCIPAL Appasaheb R.B.Garud Art's Commerce & Science College, Shendurni- 424204 Tal-Jamner Dist- Jalgaon (M.S.)

9

| Name of Activity                 | Organizing unit/ agency/<br>collaborating agency | Name of<br>the<br>scheme | Year | Students | Teacher |
|----------------------------------|--------------------------------------------------|--------------------------|------|----------|---------|
| Gram safai ,NSS<br>CAMP, Bilwadi | KBC NMU<br>GRAMPANCHAYAT, Bilwadi                | NSS                      | 2015 | 80       | 3       |