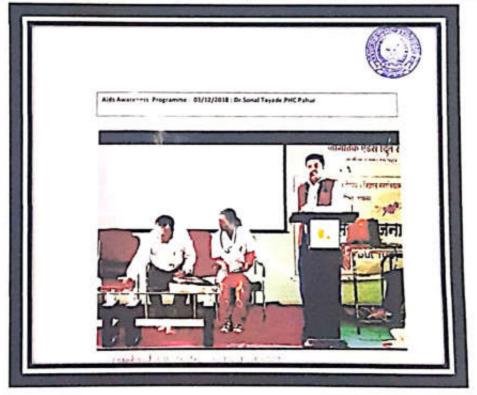

Mr. Sanjay Bhaskarrao Garud, B.Com, D.B.M. (Chairman), The Shendurni Secondary Education Co-op Society Ltd. Shendurni Dr. Vasudeo Ramesh Patil, M.Sc., Ph.D. (Principal), Email : vasupalii13@gmail.com

| Name of Activity            | Organizing unit/<br>agency/<br>collaborating<br>agency                                     | Name of<br>the<br>scheme | Year | Students | Teacher |
|-----------------------------|--------------------------------------------------------------------------------------------|--------------------------|------|----------|---------|
| Alds Awareness<br>Programme | Red Ribbon Club<br>,Primary Health<br>Center and ICT<br>Pahur,Dist<br>jalgaon.+ KBC<br>NMU | NSS                      | 2018 | 95       | 6       |