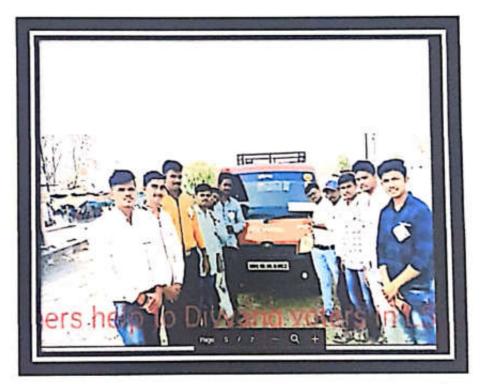

| Name of Activity                              | Disaster Manegement Tranning<br>Programme |
|-----------------------------------------------|-------------------------------------------|
| Year                                          | 2014                                      |
| Place                                         | Shendurni                                 |
| Organising unit/ agency/ collaborating agency | NSS                                       |
| Number of Participants - Teacher & Students   | 03 & 10                                   |