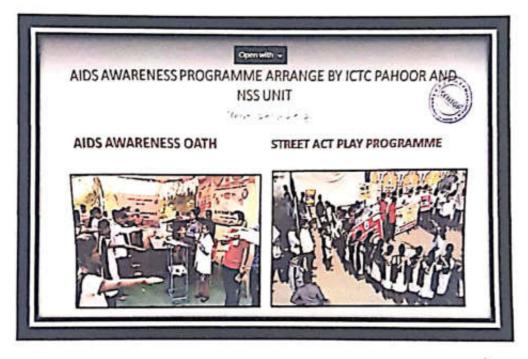

Mr. Sanjay Bhaskarrao Garud, B.Com, D.B.M. (Chairman), The Shendurni Secondary Education Co-op Society Ltd. Shendurni Dr. Vasudeo Ramesh Patil, M.Sc., Ph.D. (Principal), Email : vasupalii13@gmail.com

| Name of Activity            | Organizing unit/<br>agency/<br>collaborating<br>agency                                     | Name of<br>the<br>scheme | Year | Students | Teacher |
|-----------------------------|--------------------------------------------------------------------------------------------|--------------------------|------|----------|---------|
| Alds Awareness<br>Programme | Red Ribbon Club<br>,Primary Health<br>Center and ICT<br>Pahur,Dist<br>jalgaon.+ KBC<br>NMU | NSS                      | 2018 | 95       | 6       |