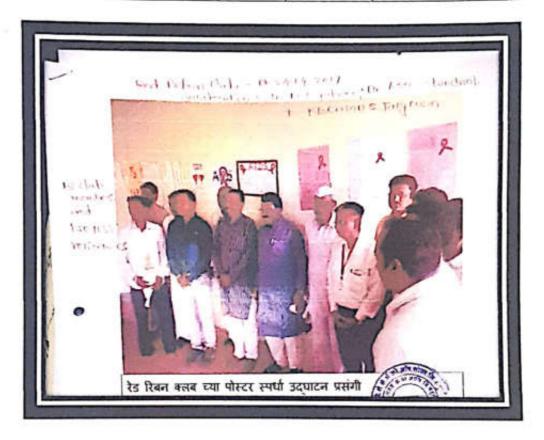

Mr. Sanjay Bhaskarrao Garud, B.Com, D.B.M. (Chairman), The Shendurni Secondary Education Co-op Society Ltd. Shendurni Dr. Vasudeo Ramesh Patil, M.Sc., Ph.D. (Principal), Email : vasupalii13@gmail.com

| Name of Activity            | Organizing unit/<br>agency/<br>collaborating<br>agency                                     | Name of<br>the<br>scheme | Year | Students | Teacher |
|-----------------------------|--------------------------------------------------------------------------------------------|--------------------------|------|----------|---------|
| Alds Awareness<br>Programme | Red Ribbon Club<br>,Primary Health<br>Center and ICT<br>Pahur,Dist<br>jalgaon.+ KBC<br>NMU | NSS                      | 2018 | 95       | 6       |