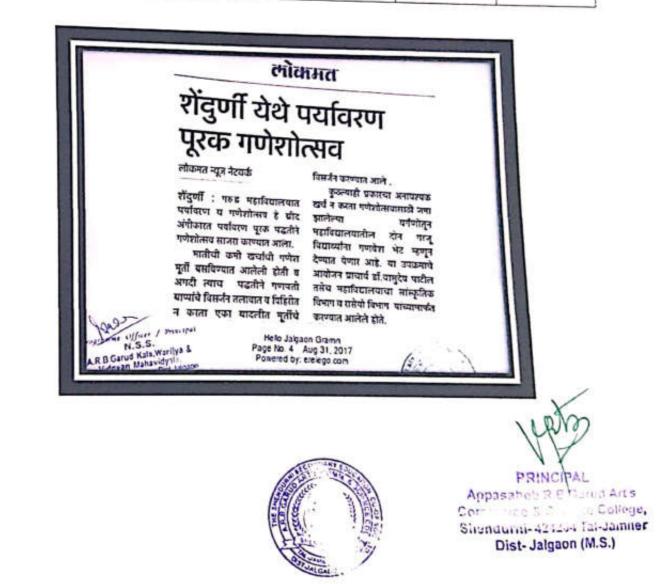

The impact is the village has got new green coverage, clean road, clean school with compound (Z. P. primary school Gondegaon Tal- Jammer Dist- Jalgaon) and Surroundings and importantly villagers learned the significance of cleanness. The camp and volunteers have improved and given information about social issue & currant issue, i. e. Digital payment Education importance, Ganesh Festival Programme.