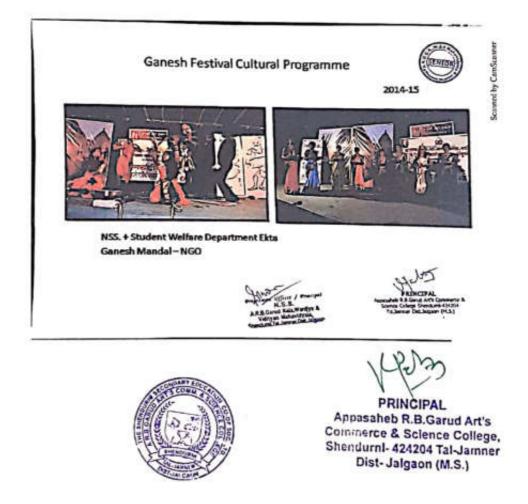

| Program –Ganesh Festiwal  | Name of Activity                            |  |
|---------------------------|---------------------------------------------|--|
| 014                       | Date                                        |  |
| inchyat Ground ,Shendurni | Place                                       |  |
| nenyat Ground ,Shendurm   | Chief Guest                                 |  |
| her & 32 Student          | Number of Participants – Teacher & Students |  |
| ner a 52                  |                                             |  |