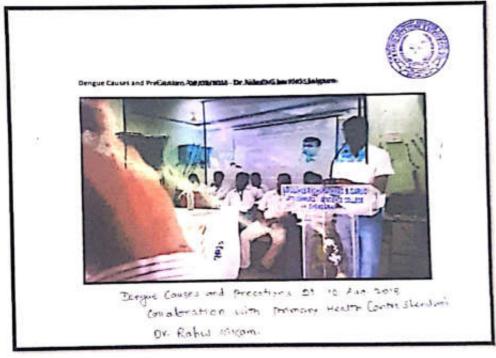

PRINCIPAL Appasaheb R.B.Garud Art's Commerce & Science College, Shendurni- 424204 Tat-Jamner Dist-Jolgaon (M.S.)

Dr. Vasudeo Ramesh Patil, M.Sc., Ph.D. (Principal), Email : vasupatil13@gmail.com

| Name of Activity                              | Dengue Guidance |  |
|-----------------------------------------------|-----------------|--|
| Year                                          | 2015            |  |
| Place                                         | PHC, Shendurni  |  |
| Organising unit/ agency/ collaborating agency | NSS             |  |
| Number of Participants - Teacher & Students   | 07&20           |  |