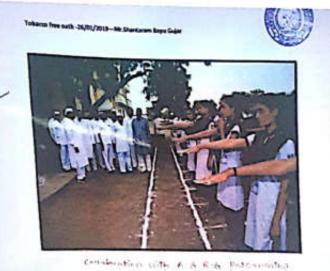

cell awareness program related to health, GST, Demonetization Voter awareness program, help to Disability person to vote, oath to No tobacco, etc. activities helped the students to understand real life problem in day to day life. Another Dept. –Student Welfare dept. & Yuvati Sabha Dept. organized Extension activity separately as well as collaborative work with NSS at neighborhood community.