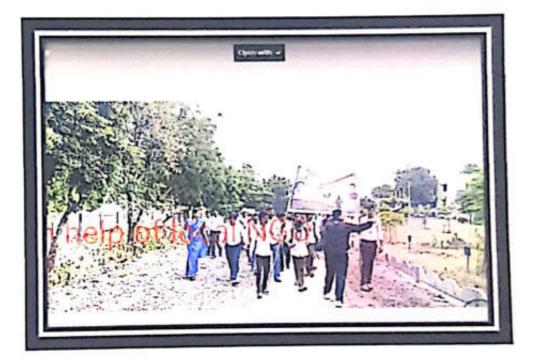

The NSS Unit and College students were Participated activities like Ganesh festival program, flag day fund & flood relief fund, yoga training, Nirmalya sankalan, Judo training program, Eco friendly Ganesh Visargan, "My College My Mother Activity", Voter awareness program, awards winners rally Pani foundation, use and farce Distribution jute bags, program though NGO and local Co-operative credit society, organ donate aware program, Swacha Bharat etc... developing personality, character and discipline amongst the students.