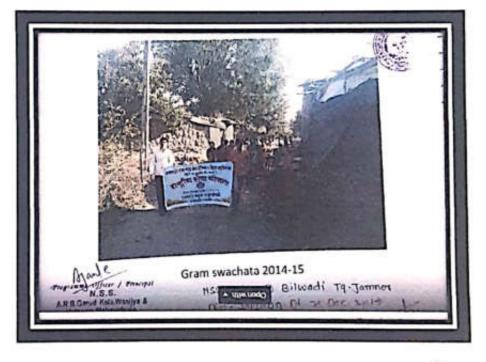

N.S.S. Camp 2014-15 at Bilwadi Mission- Swachha Bharat and Nirmalya Sankalan Activity

PRINCIPAL Appasaheb R.B.Garud Art's Commerce & Science College, Shendurni-424204 Tal-Jamner Dist-Jalgaon (M.S.)

|            | The Shendumi Secondary Education Co-Opertive Society's<br>APPASAHEB RAGHUNATHRAO BHAURAO GARUD ARTS, COMMERCE &<br>SCIENCE COLLEGE SHENDURNI, TAL. JAMNER, DIST. JALGAON - 424204<br>Recognition-U.G.C.2 F & 12 B F.No.1-1/2004 (CPP-1) Feb.2010 | i sta |
|------------|--------------------------------------------------------------------------------------------------------------------------------------------------------------------------------------------------------------------------------------------------|-------|
| Since 1971 | I Affiliated to KBC North Maharashtra University Jalgaon (MS) India<br>I NAAC RE-ACCREDITED 'B' Grade (2.58) I ISO:9001:2008 Certified I<br>arbgarudcollege.ac.in                                                                                | -     |