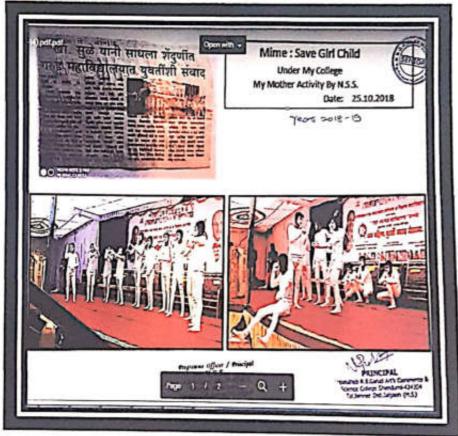

The NSS Unit and College students were Participated activities like Ganesh festival program, flag day fund & flood relief fund, yoga training, Nirmalya sankalan, Judo training program, Eco friendly Ganesh Visargan, "My College My Mother Activity", Voter awareness program, awards winners rally Pani foundation, use and farce Distribution jute bags, program though NGO and local Co-operative credit society, organ donate aware program, Swacha Bharat etc... developing personality, character and discipline amongst the students.

cell awareness program related to health, GST, Demonetization Voter awareness program, help to Disability person to vote, oath to No tobacco, etc. activities helped the students to understand real life problem in day to day life. Another Dept. –Student Welfare dept. & Yuvati Sabha Dept. organized Extension activity separately as well as collaborative work with NSS at neighborhood community.