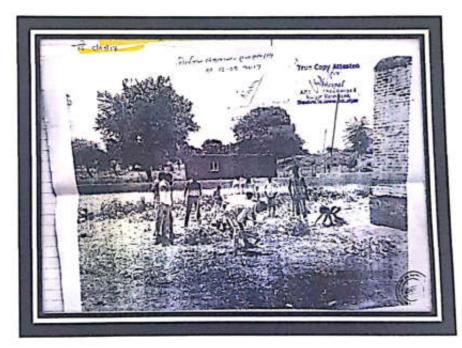

| Name of Activity                              | Save Girl Child (Street Play ) |  |
|-----------------------------------------------|--------------------------------|--|
| Year                                          | 2014                           |  |
| Place                                         | Gondegaon                      |  |
| Organising unit/ agency/ collaborating agency | NSS+ Gram Panchayat,           |  |
| Number of Participants – Teacher & Students   | Students 80 & Teacher 0        |  |

# SAVE GIRL CHILD ACTIVITY BY NSS VOLUNTEERS AT GONDEGAON VILLEGE

2015 14

TOW SAVE GREED RELEGT

PRINCIPAL

Appasaheb R.B.Garud Art's Commerce & Science College. Shendurni- 424204 Tal-Jamner Dist- Jalgaon (M.S.)