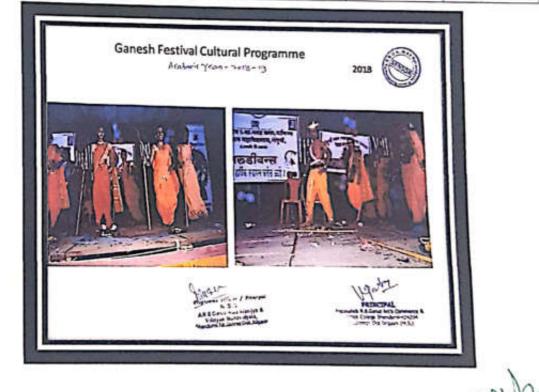

| Program –Ganesh Festiwal  | Name of Activity                            |  |
|---------------------------|---------------------------------------------|--|
| 014                       | Date                                        |  |
| inchyat Ground ,Shendurni | Place                                       |  |
| nenyat Ground ,Shendurm   | Chief Guest                                 |  |
| her & 32 Student          | Number of Participants – Teacher & Students |  |
| ner a 52                  |                                             |  |