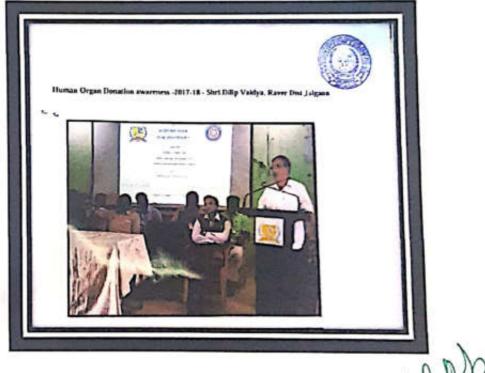

Mr. Sanjay Bhaskarrao Garud, B.Com, D.B.M. (Chairman), The Shendurni Secondary Education Co-op Society Ltd. Shendurni Dr. Vasudeo Ramesh Patil, M.Sc., Ph.D. (Principal), Email : vasupalii13@gmail.com

| Name of Activity            | Organizing unit/<br>agency/<br>collaborating<br>agency                                     | Name of<br>the<br>scheme | Year | Students | Teacher |
|-----------------------------|--------------------------------------------------------------------------------------------|--------------------------|------|----------|---------|
| Alds Awareness<br>Programme | Red Ribbon Club<br>,Primary Health<br>Center and ICT<br>Pahur,Dist<br>jalgaon.+ KBC<br>NMU | NSS                      | 2018 | 95       | 6       |