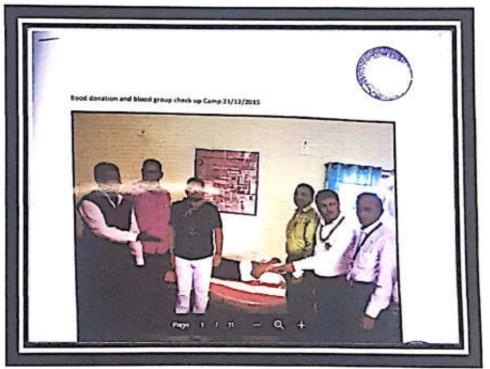

Name of Activity Blood Donation and Blood Group check up Camp Year 2014 Place College Organising unit/ agency/ collaborating agency NSS +Gajananrao garud Credit Society 02580-252336+ Blood bank Govt. hospital Jalgaon Nilesh Pawar- 8956540156 Dr.Ulhas Patil Hospital Jalgaon Number of Participants - Teacher & Students Students 40 & Teacher 7