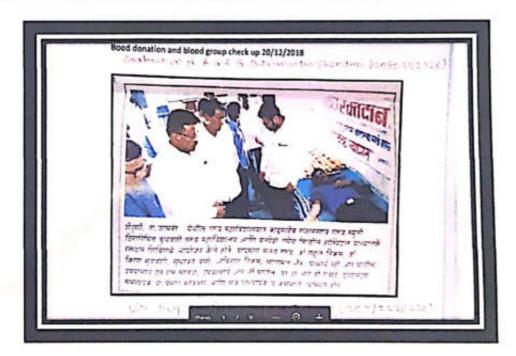

Name of Activity Blood Donation and Blood Group check up Camp Year 2014 Place College Organising unit/ agency/ collaborating agency NSS +Gajananrao garud Credit Society 02580-252336+ Blood bank Govt. hospital Jalgaon Nilesh Pawar- 8956540156 Dr.Ulhas Patil Hospital Jalgaon Number of Participants - Teacher & Students Students 40 & Teacher 7