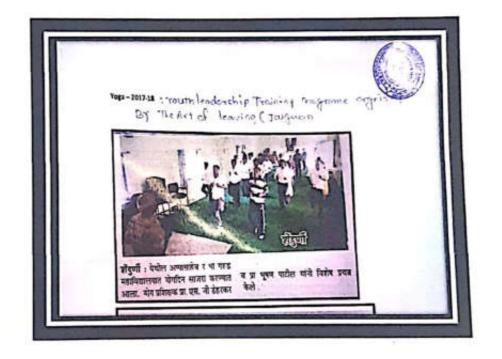

Mr. Sanjay Bhaskarrao Garud, B.Com, D.B.M. (Chairman), The Shendumi Secondary Education Co-op Society Ltd. Shendumi Dr. Vasudeo Ramesh Patil, M.Sc., Ph.D. (Principal), Email : vasupatil13@gmail.com

| YOGA Day activity | agency<br>NSS                                | Sports                   | 2015 | 35       | 17      |
|-------------------|----------------------------------------------|--------------------------|------|----------|---------|
| ame of Activity   | Organizing unit/<br>agency/<br>collaborating | Name of<br>the<br>scheme | Year | Students | Teacher |