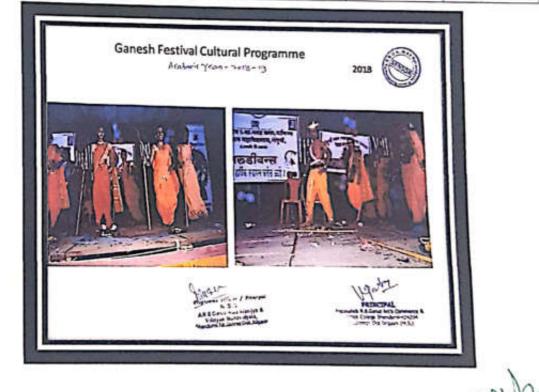

The impact is the village has got new green coverage, clean road, clean school with compound (Z. P. primary school Gondegaon Tal- Jammer Dist- Jalgaon) and Surroundings and importantly villagers learned the significance of cleanness. The camp and volunteers have improved and given information about social issue & currant issue, i. e. Digital payment Education importance, Ganesh Festival Programme.

The NSS Unit and College students were Participated activities like Ganesh festival program, flag day fund & flood relief fund, yoga training, Nirmalya sankalan, Judo training program, Eco friendly Ganesh Visargan, "My College My Mother Activity", Voter awareness program, awards winners rally Pani foundation, use and farce Distribution jute bags, program though NGO and local Co-operative credit society, organ donate aware program, Swacha Bharat etc... developing personality, character and discipline amongst the students.