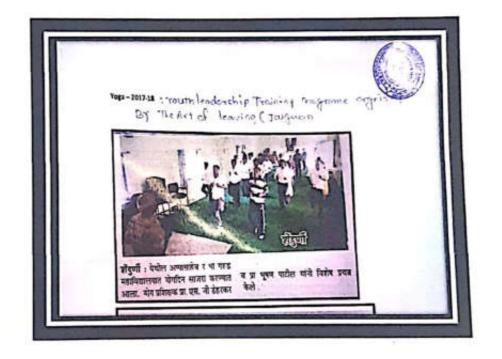

PRINCIPAL Appasalicb R.B.Garud Art's Commerce & Science College, Shendurni- 424204 Tal-Jamner Dist-Jalgaon (M.S.)



Mr. Sanjay Bhaskarrao Garud, B.Com, D.B.M. (Chairman), The Shendurni Secondary Education Co-op Society Ltd. Shendurni Dr. Vasudeo Ramesh Patil, M.Sc., Ph.D. (Principal), Email : vasupatil13@gmail.com

| Name of Activity                       | Organizing unit/<br>agency/<br>collaborating<br>agency | Name of<br>the<br>scheme    | Year | Students  | Teacher |
|----------------------------------------|--------------------------------------------------------|-----------------------------|------|-----------|---------|
| Youth Leadership<br>Trainning Programe | Art of Living                                          | NSS -<br>Health<br>Activity | 2017 | <u>40</u> | 6       |





160

Appenalich R.C. Ci.rud Art's Commerce & Science College, Shendurni- 424204 Tal-Jamner Dist-Jalgaon (M.S.)

26



## The Shendumi Secondary Education Co-Opertive Society's APPASAHEB RAGHUNATHRAO BHAURAO GARUD ARTS, COMMERCE & SCIENCE COLLEGE SHENDURNI, TAL. JAMNER, DIST. JALGAON - 424204

Recognition-U.G.C.2 F & 12 B F.No.1-1/2004 (CPP-1) Feb 2010

Affiliated to KBC North Maharashtra University Jalgaon (MS) India I NAAC RE-ACCREDITED 'B' Grade (2.58) | ISO:9001:2008 Certified |

🖾 arbgarudcollege.ac.in 🖻 garudcollege@gmail.com 🖬 (02580) 252246 Fax: 252870

Mr. Sanjay Bhaskarrao Garud, B.Com, D.B.M. (Chairman), The Shendumi Secondary Education Co-op Society Ltd. Shendumi Dr. Vasudeo Ramesh Patil, M.Sc., Ph.D. (Principal), Email : vasupatil13@gmail.com

| Name of Activity