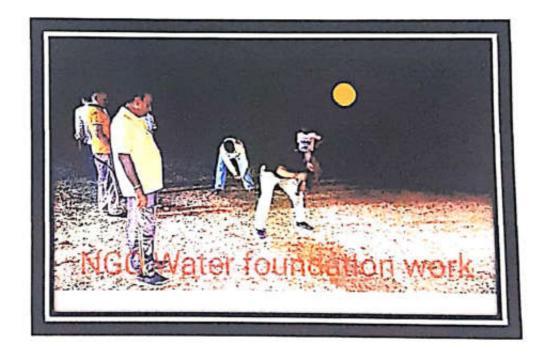

The NSS Unit and College students were Participated activities like Ganesh festival program, flag day fund & flood relief fund, yoga training, Nirmalya sankalan, Judo training program, Eco friendly Ganesh Visargan, "My College My Mother Activity", Voter awareness program, awards winners rally Pani foundation, use and farce Distribution jute bags, program though NGO and local Co-operative credit society, organ donate aware program, Swacha Bharat etc... developing personality, character and discipline amongst the students.