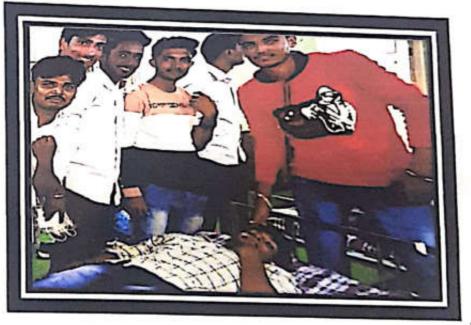

Name of Activity Blood Donation and Blood Group check up Camp Year 2014 Place College Organising unit/ agency/ collaborating agency NSS +Gajananrao garud Credit Society 02580-252336+ Blood bank Govt. hospital Jalgaon Nilesh Pawar- 8956540156 Dr.Ulhas Patil Hospital Jalgaon Number of Participants - Teacher & Students Students 40 & Teacher 7