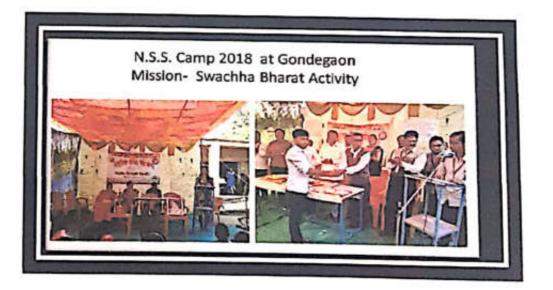

The NSS Unit and College students were Participated activities like Ganesh festival program, flag day fund & flood relief fund, yoga training, Nirmalya sankalan, Judo training program, Eco friendly Ganesh Visargan, "My College My Mother Activity", Voter awareness program, awards winners rally Pani foundation, use and farce Distribution jute bags, program though NGO and local Co-operative credit society, organ donate aware program, Swacha Bharat etc... developing personality, character and discipline amongst the students.