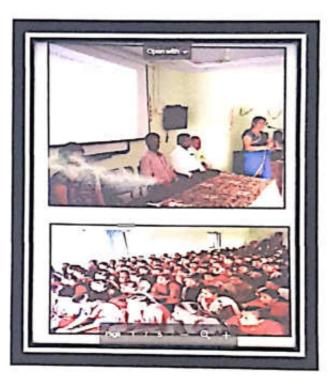

The NSS Unit and College students were Participated activities like Ganesh festival program, flag day fund & flood relief fund, yoga training, Nirmalya sankalan, Judo training program, Eco friendly Ganesh Visargan, "My College My Mother Activity", Voter awareness program, awards winners rally Pani foundation, use and farce Distribution jute bags, program though NGO and local Co-operative credit society, organ donate aware program, Swacha Bharat etc... developing personality, character and discipline amongst the students.

Impact of extension activities in senior seizing students to social issue and holistic development.

Road safety, AIDS awareness rallies, tree plantation, veterinary service - check -up save girl activity, Blood donate / check-up camp and health checkup camp, rubella vaccine, sickle

cell awareness program related to health, GST, Demonetization Voter awareness program, help to Disability person to vote, oath to No tobacco, etc. activities helped the students to understand real life problem in day to day life. Another Dept. –Student Welfare dept. & Yuvati Sabha Dept. organized Extension activity separately as well as collaborative work with NSS at neighborhood community.