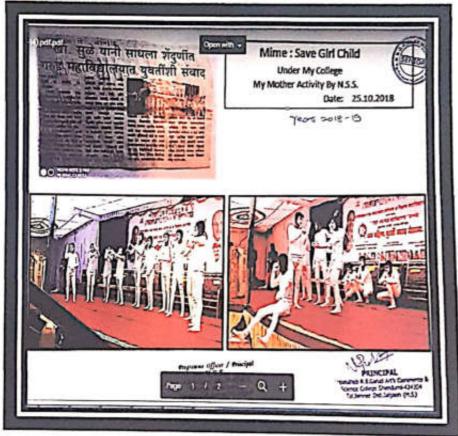

The NSS Unit and College students were Participated activities like Ganesh festival program, flag day fund & flood relief fund, yoga training, Nirmalya sankalan, Judo training program, Eco friendly Ganesh Visargan, "My College My Mother Activity", Voter awareness program, awards winners rally Pani foundation, use and farce Distribution jute bags, program though NGO and local Co-operative credit society, organ donate aware program, Swacha Bharat etc... developing personality, character and discipline amongst the students.

| Name of Activity                              | Save Girl Child (Street Play ) |  |
|-----------------------------------------------|--------------------------------|--|
| Year                                          | 2014                           |  |
| Place                                         | Gondegaon                      |  |
| Organising unit/ agency/ collaborating agency | NSS+ Gram Panchayat,           |  |
| Number of Participants – Teacher & Students   | Students 80 & Teacher 0        |  |

# SAVE GIRL CHILD ACTIVITY BY NSS VOLUNTEERS AT GONDEGAON VILLEGE

2015 14

TOW SAVE GREED RELEGT

PRINCIPAL

Appasaheb R.B.Garud Art's Commerce & Science College. Shendurni- 424204 Tal-Jamner Dist- Jalgaon (M.S.)