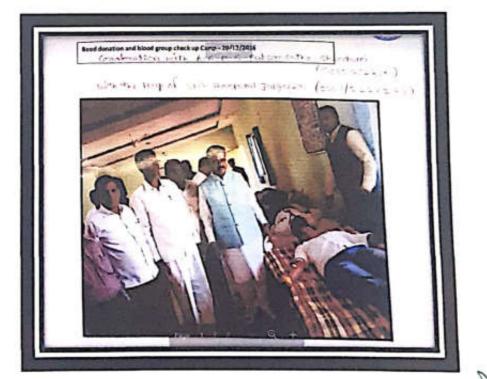

Name of Activity Blood Donation and Blood Group check up Camp Year 2014 Place College Organising unit/ agency/ collaborating agency NSS +Gajananrao garud Credit Society 02580-252336+ Blood bank Govt. hospital Jalgaon Nilesh Pawar- 8956540156 Dr.Ulhas Patil Hospital Jalgaon Number of Participants - Teacher & Students Students 40 & Teacher 7