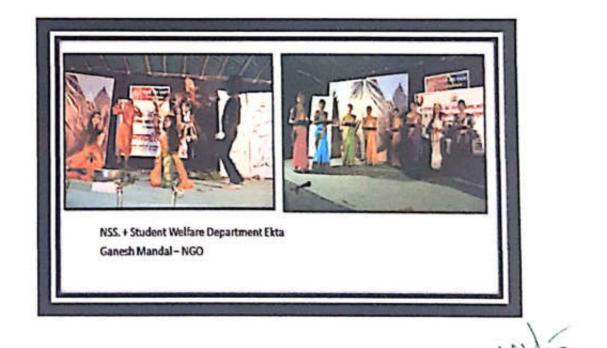

The NSS Unit and College students were Participated activities like Ganesh festival program, flag day fund & flood relief fund, yoga training, Nirmalya sankalan, Judo training program, Eco friendly Ganesh Visargan, "My College My Mother Activity", Voter awareness program, awards winners rally Pani foundation, use and farce Distribution jute bags, program though NGO and local Co-operative credit society, organ donate aware program, Swacha Bharat etc... developing personality, character and discipline amongst the students.