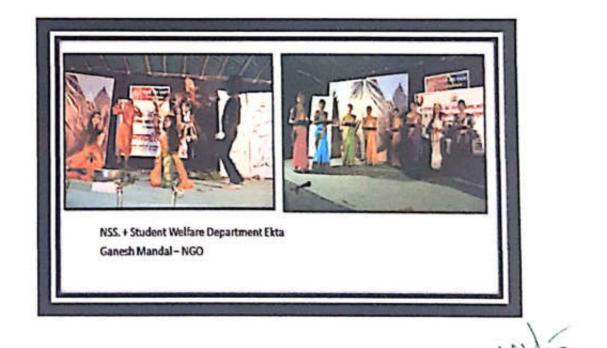

The NSS Unit and College students were Participated activities like Ganesh festival program, flag day fund & flood relief fund, yoga training, Nirmalya sankalan, Judo training program, Eco friendly Ganesh Visargan, "My College My Mother Activity", Voter awareness program, awards winners rally Pani foundation, use and farce Distribution jute bags, program though NGO and local Co-operative credit society, organ donate aware program, Swacha Bharat etc... developing personality, character and discipline amongst the students.

| Program –Ganesh Festiwal  | Name of Activity                            |  |
|---------------------------|---------------------------------------------|--|
| 014                       | Date                                        |  |
| inchyat Ground ,Shendurni | Place                                       |  |
| nenyat Ground ,Shendurm   | Chief Guest                                 |  |
| her & 32 Student          | Number of Participants – Teacher & Students |  |
| ner a 52                  |                                             |  |