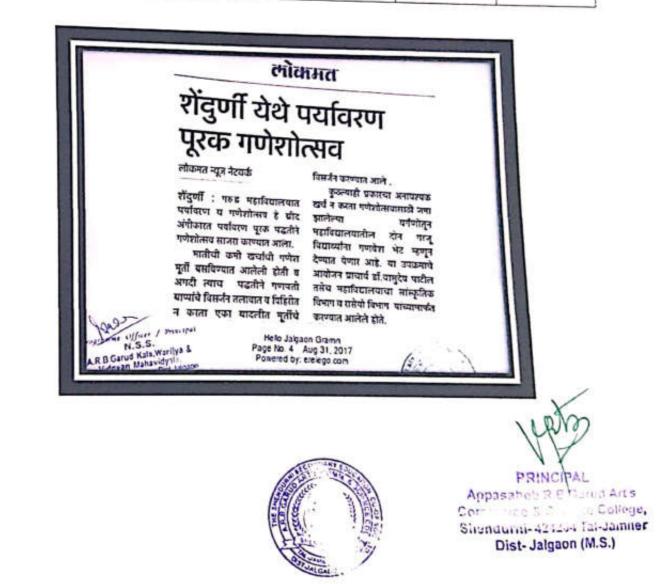

The impact is the village has got new green coverage, clean road, clean school with compound (Z. P. primary school Gondegaon Tal- Jammer Dist- Jalgaon) and Surroundings and importantly villagers learned the significance of cleanness. The camp and volunteers have improved and given information about social issue & currant issue, i. e. Digital payment Education importance, Ganesh Festival Programme.

The NSS Unit and College students were Participated activities like Ganesh festival program, flag day fund & flood relief fund, yoga training, Nirmalya sankalan, Judo training program, Eco friendly Ganesh Visargan, "My College My Mother Activity", Voter awareness program, awards winners rally Pani foundation, use and farce Distribution jute bags, program though NGO and local Co-operative credit society, organ donate aware program, Swacha Bharat etc... developing personality, character and discipline amongst the students.