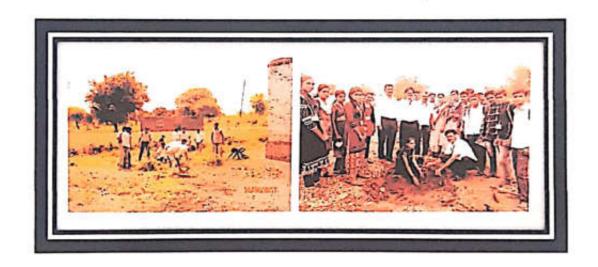

N.S.S. Camp 2014-15 at Bilwadi Mission- Swachha Bharat and Nirmalya Sankalan Activity

PRINCIPAL Appasaheb R.B.Garud Art's Commerce & Science College, Shendurni-424204 Tal-Jamner Dist-Jalgaon (M.S.)

|            | The Shendumi Secondary Education Co-Opertive Society's<br>APPASAHEB RAGHUNATHRAO BHAURAO GARUD ARTS, COMMERCE &<br>SCIENCE COLLEGE SHENDURNI, TAL. JAMNER, DIST. JALGAON - 424204<br>Recognition-U.G.C.2 F & 12 B F.No.1-1/2004 (CPP-1) Feb.2010 | i sta |
|------------|--------------------------------------------------------------------------------------------------------------------------------------------------------------------------------------------------------------------------------------------------|-------|
| Since 1971 | I Affiliated to KBC North Maharashtra University Jalgaon (MS) India<br>I NAAC RE-ACCREDITED 'B' Grade (2.58) I ISO:9001:2008 Certified I<br>arbgarudcollege.ac.in                                                                                | -     |