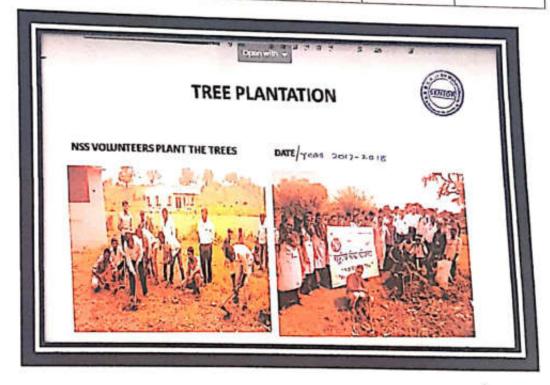

At Present strength of NSS unit is of 200 Volunteers. Every the college selects a village for annual NSS Camp. And organize camp for seven days and take a programmer of cleanness, veterinary, village survey, Street Play, etc. Every year college organize two time blood donation camp with the help of alumni members, social workers and local doctors association. Tree plantation in rainy season, digging of pits for construction of toilet, making clean paths and roads, and school AIDS awareness program, etc. activities taken by theNSS.

The impact is the village has got new green coverage, clean road, clean school with compound (Z. P. primary school Gondegaon Tal- Jammer Dist- Jalgaon) and Surroundings and importantly villagers learned the significance of cleanness. The camp and volunteers have improved and given information about social issue & currant issue, i. e. Digital payment Education importance, Ganesh Festival Programme.