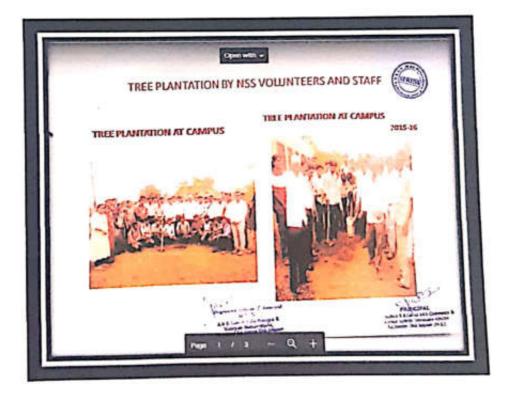

At Present strength of NSS unit is of 200 Volunteers. Every the college selects a village for annual NSS Camp. And organize camp for seven days and take a programmer of cleanness, veterinary, village survey, Street Play, etc. Every year college organize two time blood donation camp with the help of alumni members, social workers and local doctors association. Tree plantation in rainy season, digging of pits for construction of toilet, making clean paths and roads, and school AIDS awareness program, etc. activities taken by theNSS.