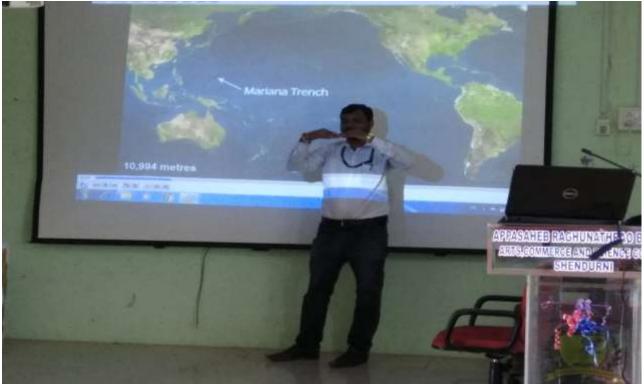

TRY              |
| 16                                        | PROF. RAHUL S.GARUD           | CHEMISTRY              |
| 17                                        | Prof. NILESH P. BARI          | COMP.SCIENCE.          |
| 18                                        | PROF.VARSHA R.PAWAR           | COMP.SCIENCE.          |
| 19                                        | PROF.MOHINI S.GUJAR           | COMP.SCIENCE.          |



Appasahen R.B. Garud Art's Commerce & Science College Shendurni-424204, Tal. Jamner

# **USE OF ICT**



# Principal Dr.V.R.Patil sir



#### **Department of english**







# **Department of english**







#### **Department of Ecomonics**







#### **Department of Ecomonics**







#### **Department of geography**





#### **Department of geography**







# **Department of marathi**































#### Use of ict







# **Department of computer science**







# Department of sports at time of yoga





#### **Department of sports**













# **Department of hindi**







#### Department of pol sci







#### **Department of chemistry**







#### Use of ict in seminar





# **Dept. Of mathematics**







# **Dept.of physics**





# **Dept.of commerce**